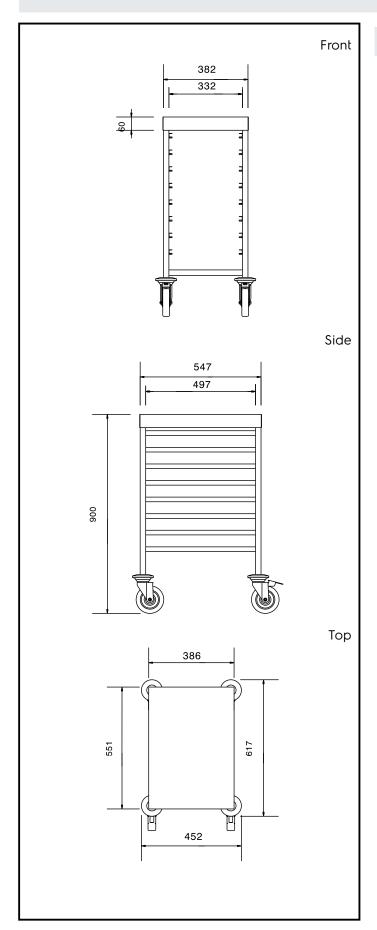

# **Key Information:**

External dimensions, Width:

361254 (CTR81T)452 mmExternal dimensions, Depth:657 mmExternal dimensions, Height:900 mmWheel material:Zinc platedWheel diameter:Ø 125Net weight:13.6 kg